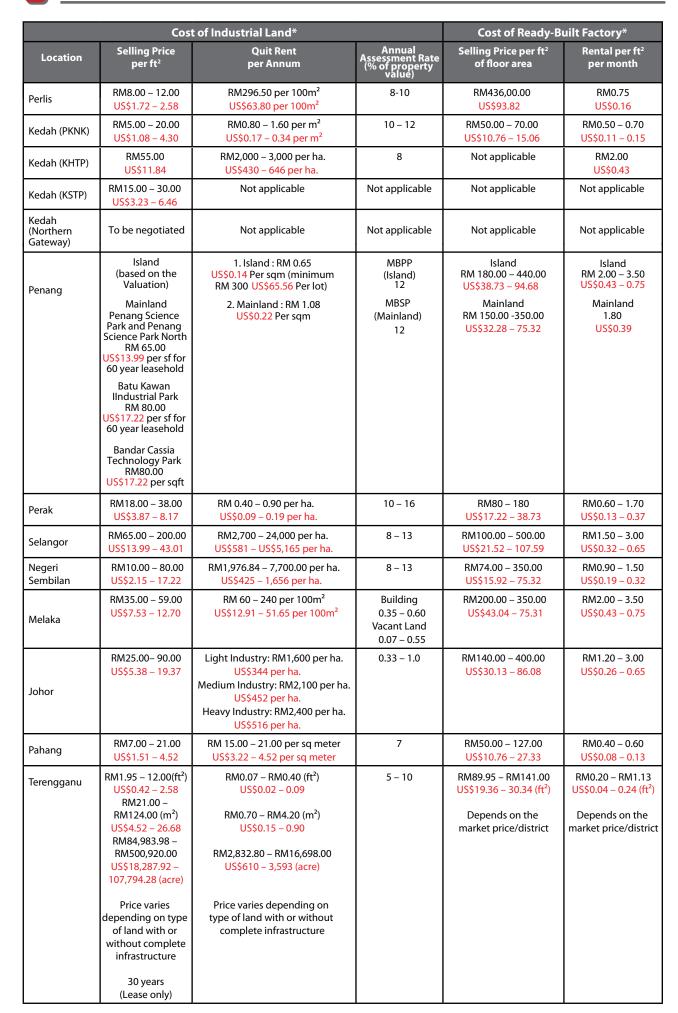

## Cost of Industrial Land and Factory Building

|                  | Cost                                                                                                                                                                   | t of Industrial Land*                                                                                                             |                                                       | Cost of Ready-B                                                                                                   | uilt Factory*                                                                                                                                                                                                                                                                                                         |
|------------------|------------------------------------------------------------------------------------------------------------------------------------------------------------------------|-----------------------------------------------------------------------------------------------------------------------------------|-------------------------------------------------------|-------------------------------------------------------------------------------------------------------------------|-----------------------------------------------------------------------------------------------------------------------------------------------------------------------------------------------------------------------------------------------------------------------------------------------------------------------|
| Location         | Selling Price<br>per ft²                                                                                                                                               | Quit Rent<br>per Annum                                                                                                            | Annual<br>Assessment Rate<br>(% of property<br>value) | Selling Price per ft²<br>of floor area                                                                            | Rental per ft²<br>per month                                                                                                                                                                                                                                                                                           |
| Kelantan         | RM26.00 – 27.00<br>US\$5.60 – 5.81                                                                                                                                     | RM7,000.00 per ha.<br>US\$1,506 per ha.                                                                                           | 5 – 12                                                | RM100.00 – 150.00<br>US\$21.52 – 32.28                                                                            | RM0.75 – RM0.85<br>US\$0.16 – 0.18                                                                                                                                                                                                                                                                                    |
| Sabah*<br>- KKIP | (Only Lease)<br>RM30.00 – 40.00<br>US\$6.46 – 8.61<br>for 30 years                                                                                                     | RM0.25 p.s.f.<br>US\$0.05 p.s.f.                                                                                                  | 2 – 11                                                | Detached<br>RM647.00 – 770.00<br>US\$139.00 – 166.00<br>Semi-Detached<br>RM598.00 – 665.00<br>US\$129.00 – 143.00 | Detached<br>RM2.70 – 3.23<br>U\$\$0.59 – 0.69<br>Semi-Detached<br>RM2.49 – 2.77<br>U\$\$0.53 – 0.60                                                                                                                                                                                                                   |
| - POIC           | Industrial Land: For sale Selling price: RM26.00 psf – RM40.00 US\$5.59 – 8.61 psf (prepared land) For lease Lease price: RM1.38 psf – 2.29 US\$0.29 – 0.48 psf / year | RM 0.05 p.s.f<br>US\$0.01 p.s.f                                                                                                   | -                                                     | (Only for rent)                                                                                                   | Ready Built Warehouse (only available for rent) Type: Cladded Warehouse - 6 units available Size range from: 15,500 sq. ft - 18,000 sq. ft Rental price: RM1.25 psf - 1.35 psf US\$0.27 - 0.29 / month  Type: Semi Cladded Warehouse Size: 29,062 sq. ft - 1 unit available Rental price: RM1.20 psf US\$0.26 / month |
| Sarawak          | RM8.00 – 20.00<br>US\$1.72 – 4.30                                                                                                                                      | RM 0.05 / US\$0.01 per m <sup>2</sup> (Country Land)  RM 0.07-0.27 / US\$0.02 - 0.06 per m <sup>2</sup> (Town and Sub urban Land) | 5.5 – 25.1                                            | RM 49.00 per ft <sup>2</sup> US\$10.54  (based on MINTRED'S current rental and selling price)                     | RM 0.25 per ft <sup>2</sup> US\$0.05 (based on MINTRED'S current rental and selling price)                                                                                                                                                                                                                            |

Source: MIDA