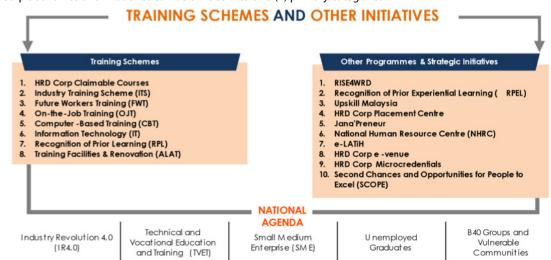

### (Act 612) Pembangunan Sumber Manusia Berhad Act 2001

The Pembangunan Sumber Manusia Berhad Act 2001 (PSMB Act 2001) is an act that governs the role, responsibility, function and authority of the Human Resource Development Corporation (HRD Corp). The Act maps out the provisions for the imposition and collection of the human resources development (HRD) levy for the purpose of funding the training and development of employees, apprentices and trainees; the establishment and the administration of the Fund by the Corporation; and all other related matters.

Every employer covered under the First Schedule of the Act are required to pay the human resources development levy for its employees at the rate of one per centum of their monthly wages.

### **Eligibility Criteria for Registration**

| Mandatory Category (1% Levy)   | Employers with 10 Malaysian Employees and above |
|--------------------------------|-------------------------------------------------|
| Voluntary Category (0.5% Levy) | Employers with 10 Malaysian Employees and above |

NOTE: The full list of sectors can be found at www.hrdcorp.gov.my.

As the custodian of Malaysia's training and development initiatives, HRD Corp is responsible for overseeing skills training programmes for all Malaysians. This was done to support the national agenda and key economic priorities.

HRD Corp's schemes and initiatives can be divided into two (2) primary categories

NOTE: Details of all schemes and initiatives can be found at www.hrdcorp.gov.my. Source: Pembangunan Sumber Manusia Berhad (PSMB) - www.hrdcorp.gov.my