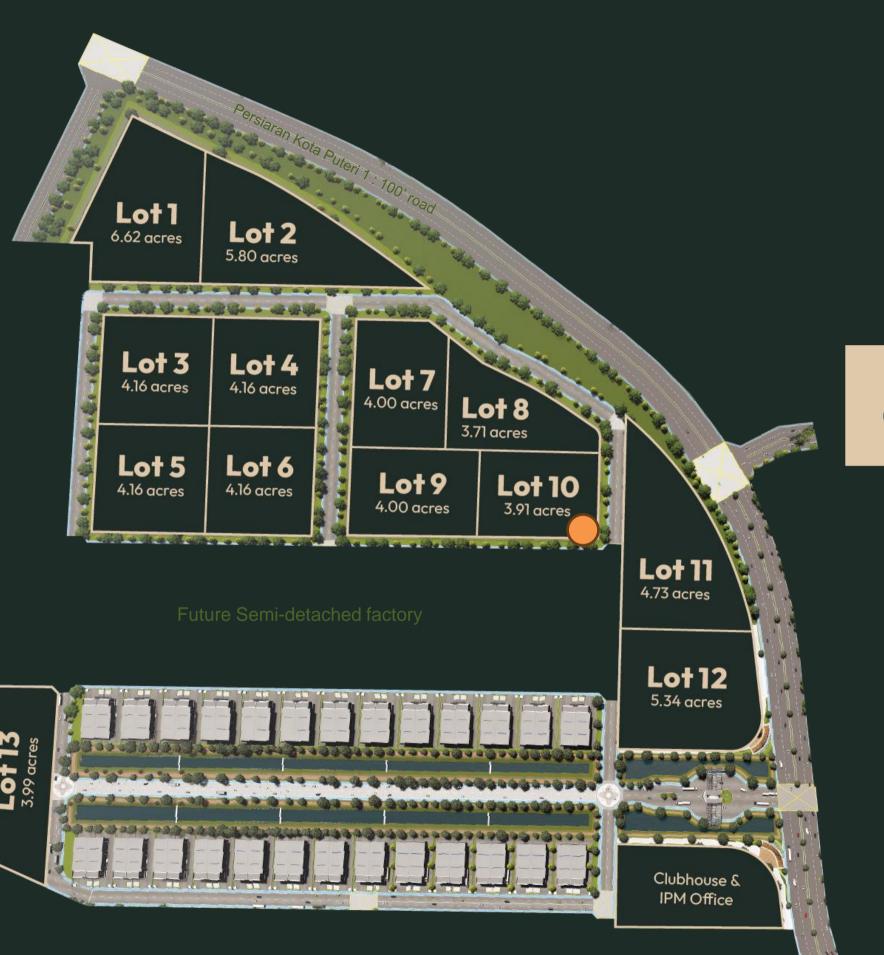

# Phase 1 Industrial Lots

# PHASE 1 INDUSTRIAL LOT OPEN FOR BOOKING

DEVELOPMENT PERIOD 2023-2027