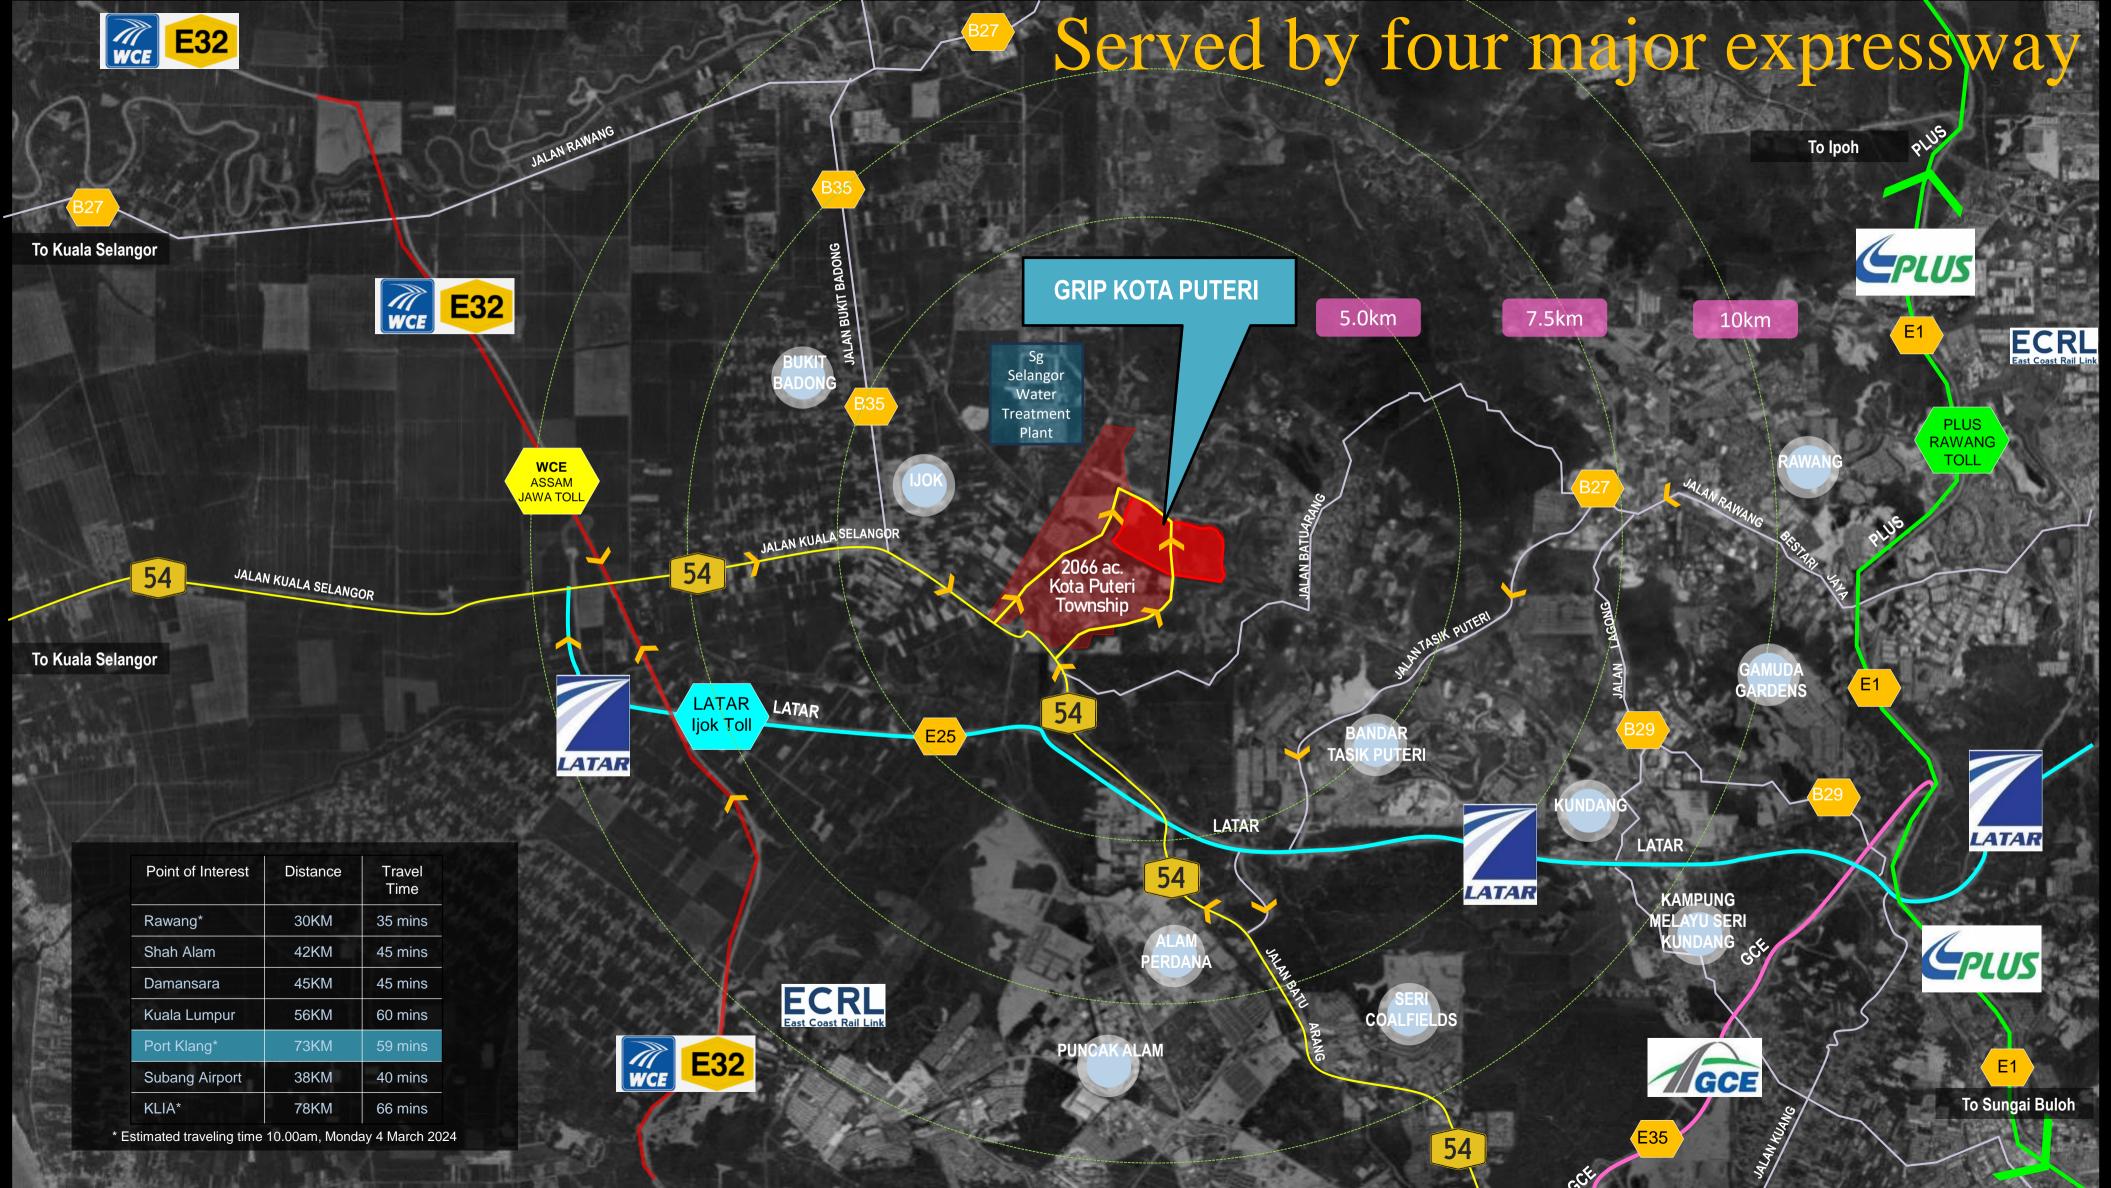

A Development Showcase Presentation



#### Introducing





## A Greener Industrial Park













# Future Ready Industrial Park Infrastructure

| Road              | • 132' main access road & 66' internal road.                                                                                                                                                  |  |  |
|-------------------|-----------------------------------------------------------------------------------------------------------------------------------------------------------------------------------------------|--|--|
| Drainage          | Covered surface drainage & low flood risk area                                                                                                                                                |  |  |
| Detention Pond    | Dual use storm water storage & recreation