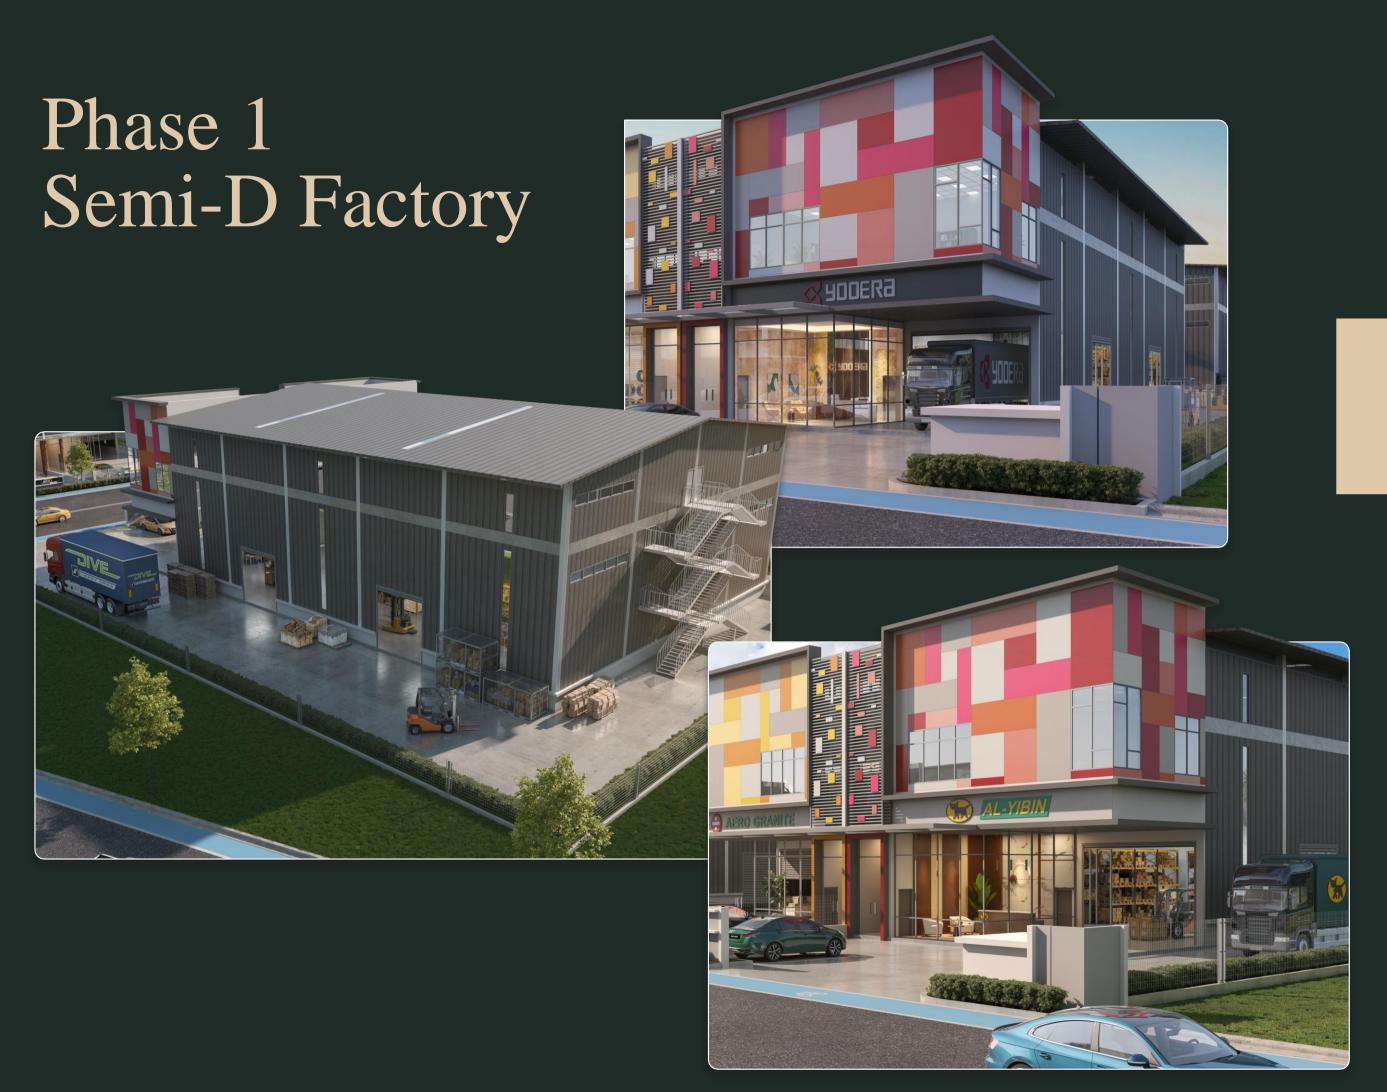

# Phase 1 Industrial Lots

### Promoted Industries

PHASE 1 SEMI-D FACTORY
COMING SOON
in 2025

**5 UNITS**From 70' X 200'

Trust Our Name, Trust Our Experience.