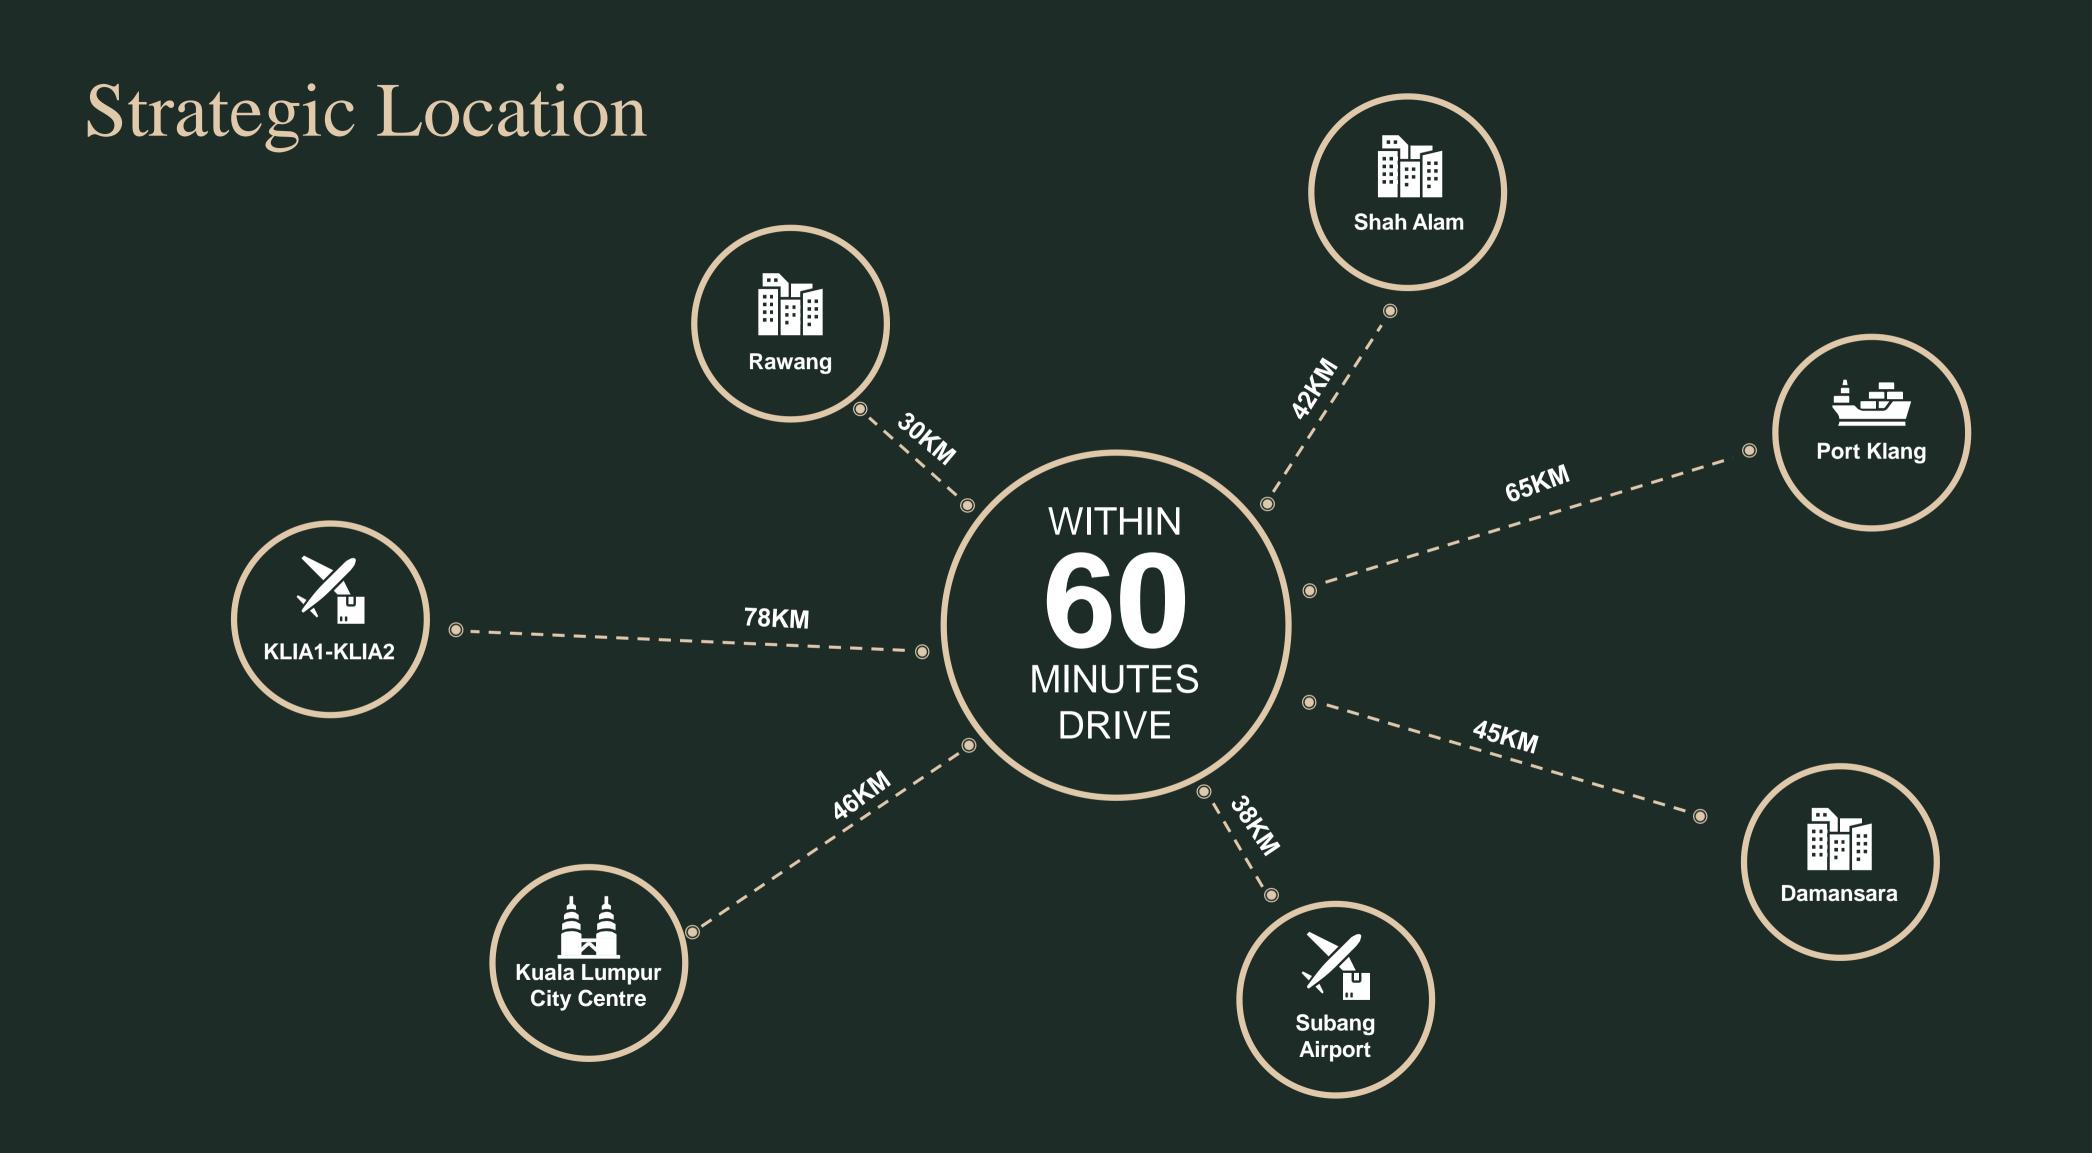

A Development Showcase Presentation



#### Introducing





## A Greener Industrial Park













# Future Ready Industrial Park Infrastructure

| Road              | • 132' main access road & 66' internal road.                                                                                                                                                  |  |  |
|-------------------|-----------------------------------------------------------------------------------------------------------------------------------------------------------------------------------------------|--|--|
| Drainage          | Covered surface drainage & low flood risk area                                                                                                                                                |  |  |
| Detention Pond    | Dual use storm water storage & recreation