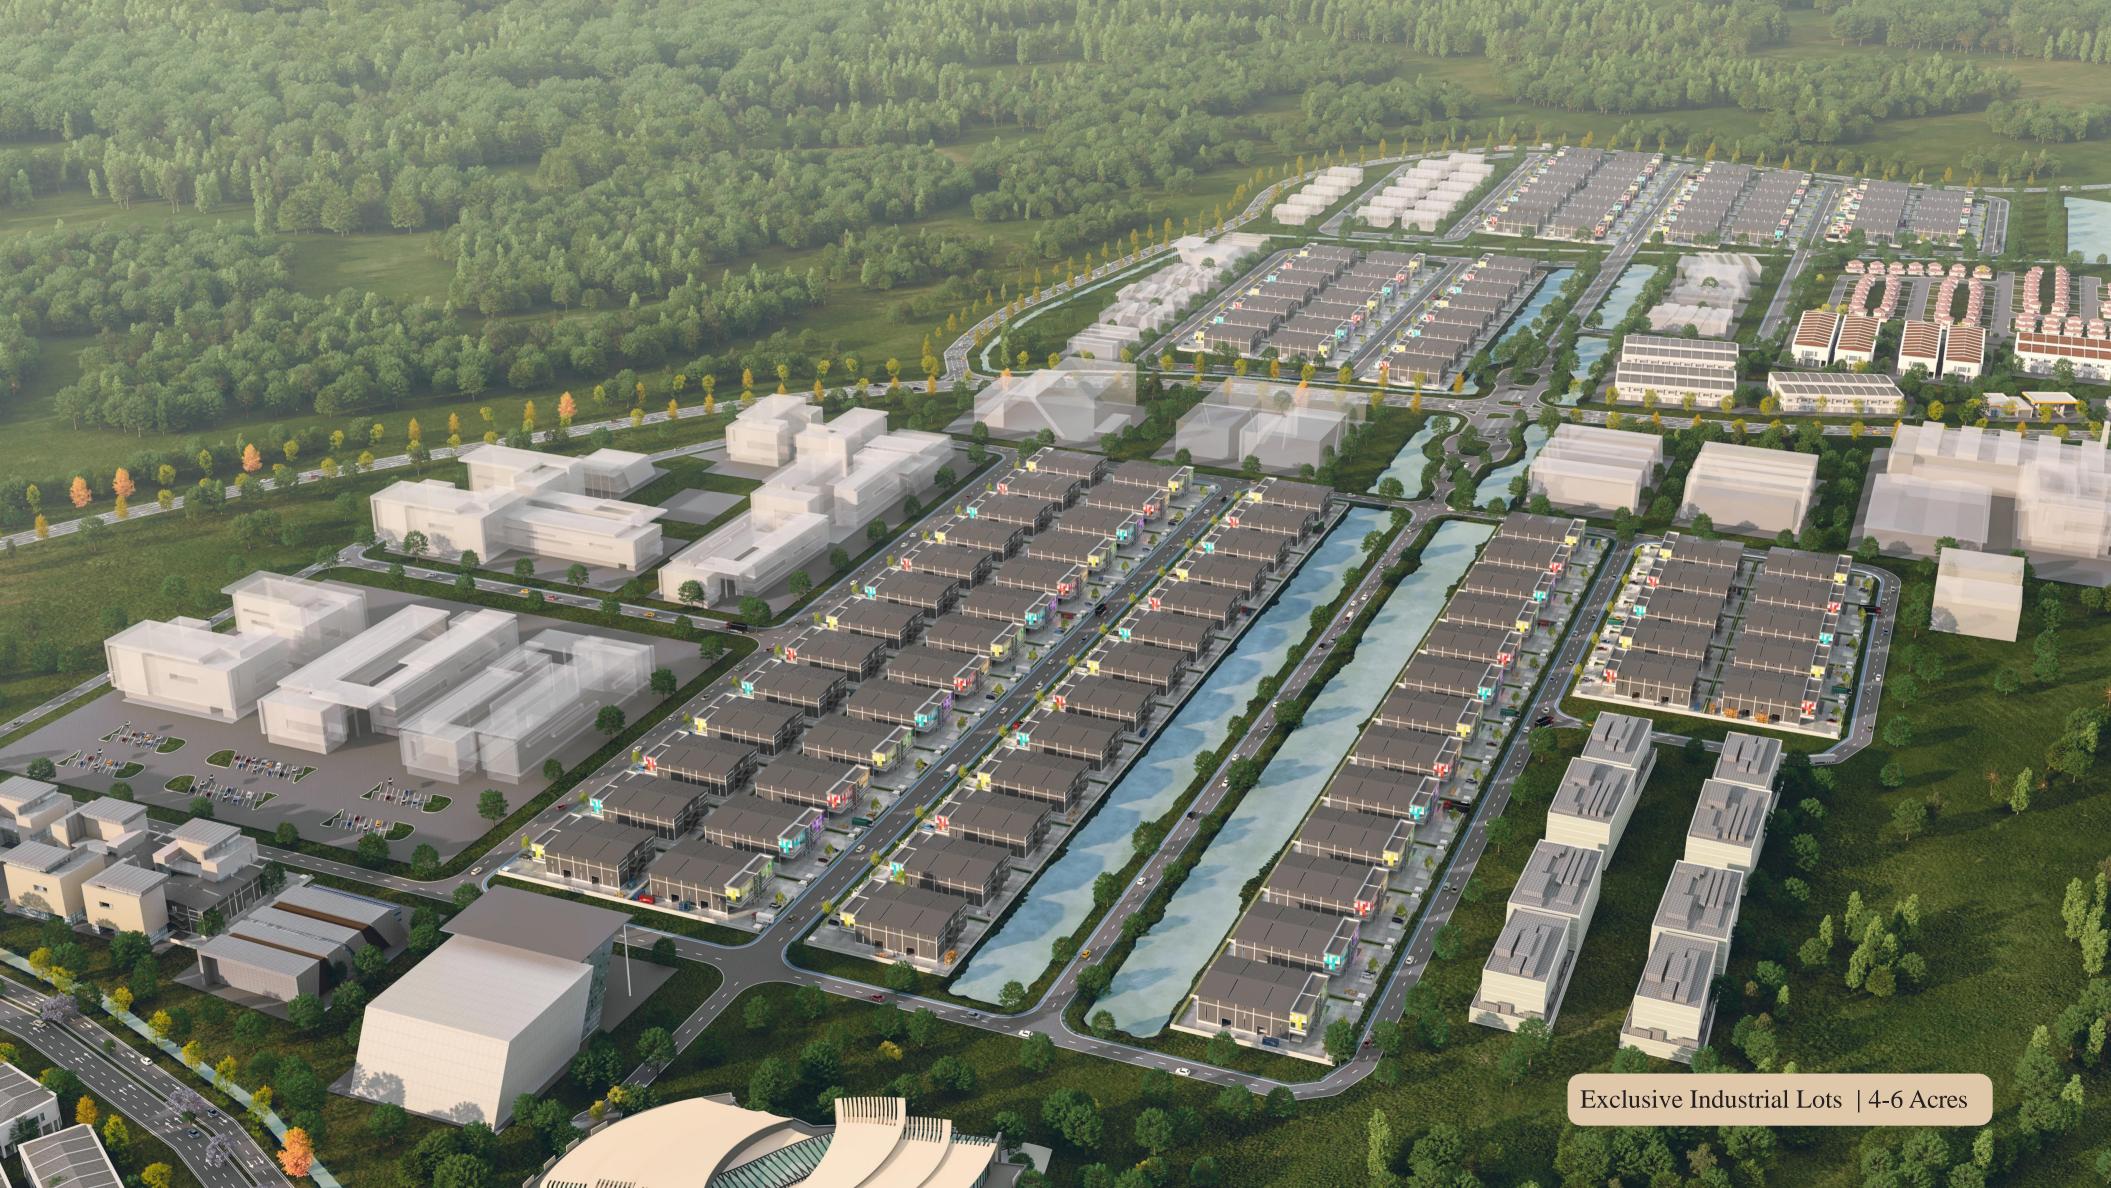

## A Greener Industrial Park

# Future Ready Industrial Park Infrastructure

| Road              | • 132' main access road & 66' internal road.                                                                                                                                                  |  |  |
|-------------------|-----------------------------------------------------------------------------------------------------------------------------------------------------------------------------------------------|--|--|
| Drainage          | Covered surface drainage & low flood risk area                                                                                                                                                |  |  |
| Detention Pond    | Dual use storm water storage & recreation                                                                                                                                                     |  |  |
| Water Supply      | <ul> <li>Water supply for light and medium industry with dedicated water tank</li> <li>Rainwater harvesting system (Semi-Detached Factory &amp; Clubhouse)</li> </ul>                         |  |  |
| Sewerage          | Centralised sewerage treatment system (STP)                                                                                                                                                   |  |  |
| Waste Management  | Solid waste management-by local authority                                                                                                                                                     |  |  |
| Scheduled Waste   | <ul> <li>Provided by park manager via special arrangement</li> </ul>                                                                                                                          |  |  |
| Power Supply      | <ul> <li>19.8MW/ 22.0MVA</li> <li>Option to purchase renewable energy (RE) from service provider i.e Worldwide Holdings/ SIC (subject to availability)</li> <li>3 PPU, 4 SSU, 3 PE</li> </ul> |  |  |
| Street Lightings  | <ul> <li>LED solar powered, smart lighting system</li> </ul>                                                                                                                                  |  |  |
| Telecommunication | <ul><li>Fiber optic, 4G &amp; 5G</li><li>WiFi at Clubhouse</li></ul>                                                                                                                          |  |  |
| Safety & Security | <ul> <li>24/7 main access control &amp; guard rounds</li> <li>CCTV monitoring &amp; Park Manager Emergency Respond Team</li> </ul>                                                            |  |  |
| Landscape         | • 27 acres of thematic green area                                                                                                                                                             |  |  |
| Commercial Centre | <ul> <li>Clubhouse with café, show gallery, co working space, meeting rooms &amp; 14 acres crown garden</li> <li>11 acres commercial plot &amp; petrol station</li> </ul>                     |  |  |
| Gas Supply        | Available GAS Malaysia take off supply from Jalan Kuala Selangor B54                                                                                                                          |  |  |

# Phase 1 Industrial Lots

# PHASE 1 INDUSTRIAL LOT OPEN FOR BOOKING

DEVELOPMENT PERIOD 2023-2027