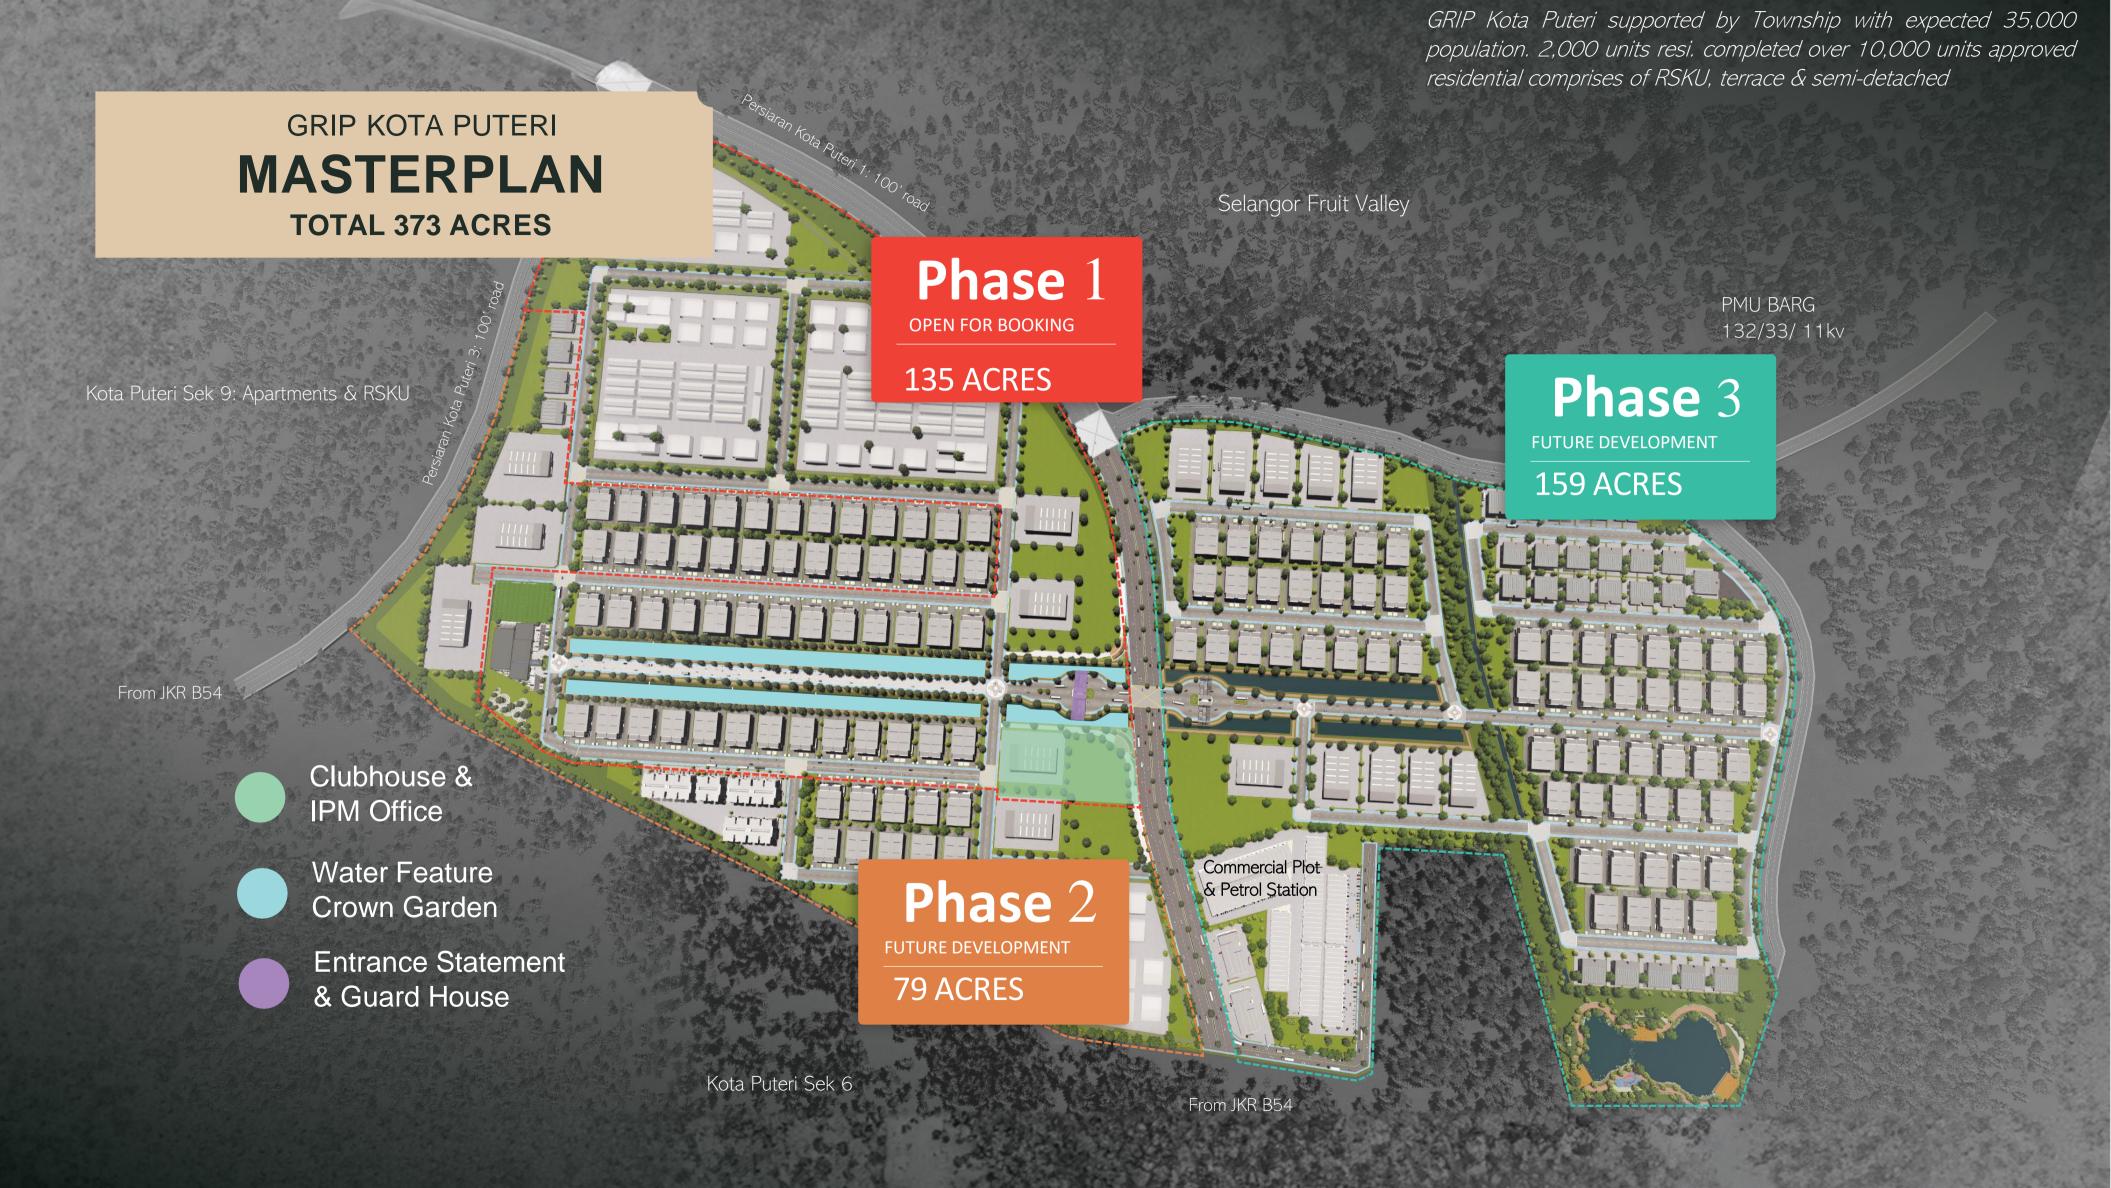

# Phase 1 Industrial Lots

# PHASE 1 INDUSTRIAL LOT OPEN FOR BOOKING

DEVELOPMENT PERIOD 2023-2027