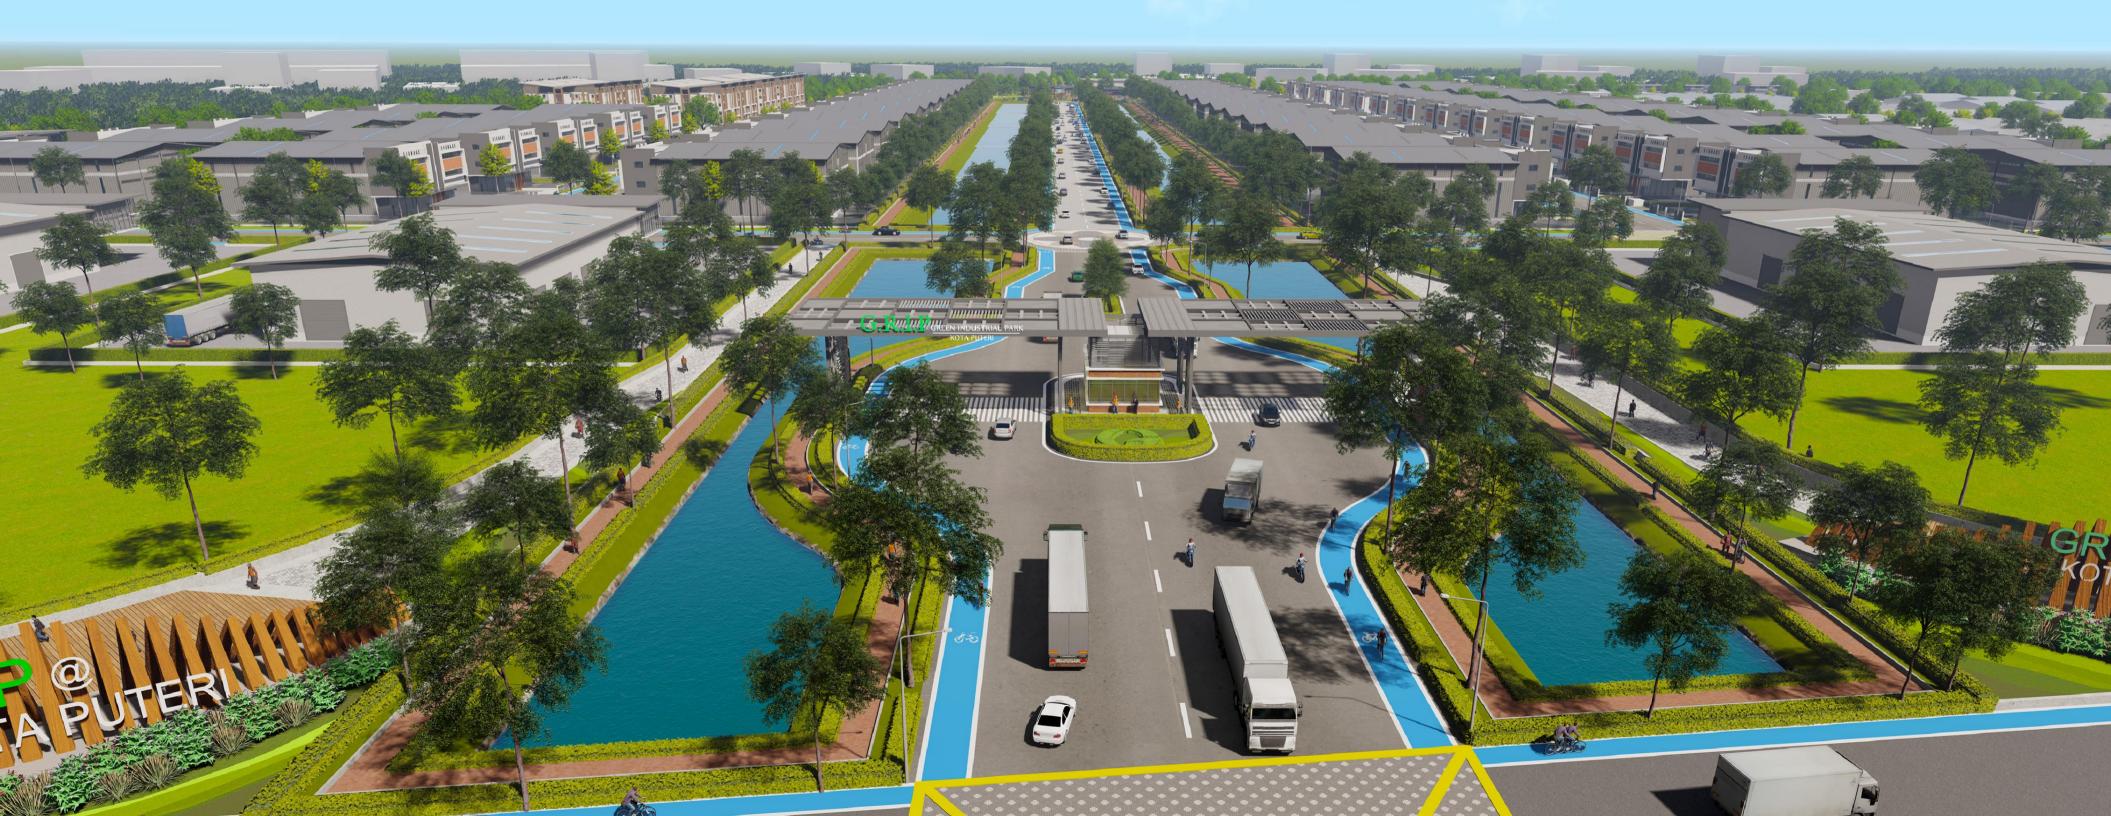

# Future Ready Industrial Park Infrastructure

| Road              | • 132' main access road & 66' internal road.                                                                                                                                                  |  |  |
|-------------------|-----------------------------------------------------------------------------------------------------------------------------------------------------------------------------------------------|--|--|
| Drainage          | Covered surface drainage & low flood risk area                                                                                                                                                |  |  |
| Detention Pond    | Dual use storm water storage & recreation                                                                                                                                                     |  |  |
| Water Supply      | <ul> <li>Water supply for light and medium industry with dedicated water tank</li> <li>Rainwater harvesting system (Semi-Detached Factory &amp; Clubhouse)</li> </ul>                         |  |  |
| Sewerage          | Centralised sewerage treatment system (STP)                                                                                                                                                   |  |  |
| Waste Management  | Solid waste management-by local authority                                                                                                                                                     |  |  |
| Scheduled Waste   | <ul> <li>Provided by park manager via special arrangement</li> </ul>                                                                                                                          |  |  |
| Power Supply      | <ul> <li>19.8MW/ 22.0MVA</li> <li>Option to purchase renewable energy (RE) from service provider i.e Worldwide Holdings/ SIC (subject to availability)</li> <li>3 PPU, 4 SSU, 3 PE</li> </ul> |  |  |
| Street Lightings  | <ul> <li>LED solar powered, smart lighting system</li> </ul>                                                                                                                                  |  |  |
| Telecommunication | <ul><li>Fiber optic, 4G &amp; 5G</li><li>WiFi at Clubhouse</li></ul>                                                                                                                          |  |  |
| Safety & Security | <ul> <li>24/7 main access control &amp; guard rounds</li> <li>CCTV monitoring &amp; Park Manager Emergency Respond Team</li> </ul>                                                            |  |  |
| Landscape         | • 27 acres of thematic green area                                                                                                                                                             |  |  |
| Commercial Centre | <ul> <li>Clubhouse with café, show gallery, co working space, meeting rooms &amp; 14 acres crown garden</li> <li>11 acres commercial plot &amp; petrol station</li> </ul>                     |  |  |
| Gas Supply        | Available GAS Malaysia take off supply from Jalan Kuala Selangor B54                                                                                                                          |  |  |

## Enhanced Customer's Experience

**Industrial Park Manager** 

Recreational

**Entrance Statement** 

Security

Clubhouse

**Show Gallery** 

**Co-working Space** 