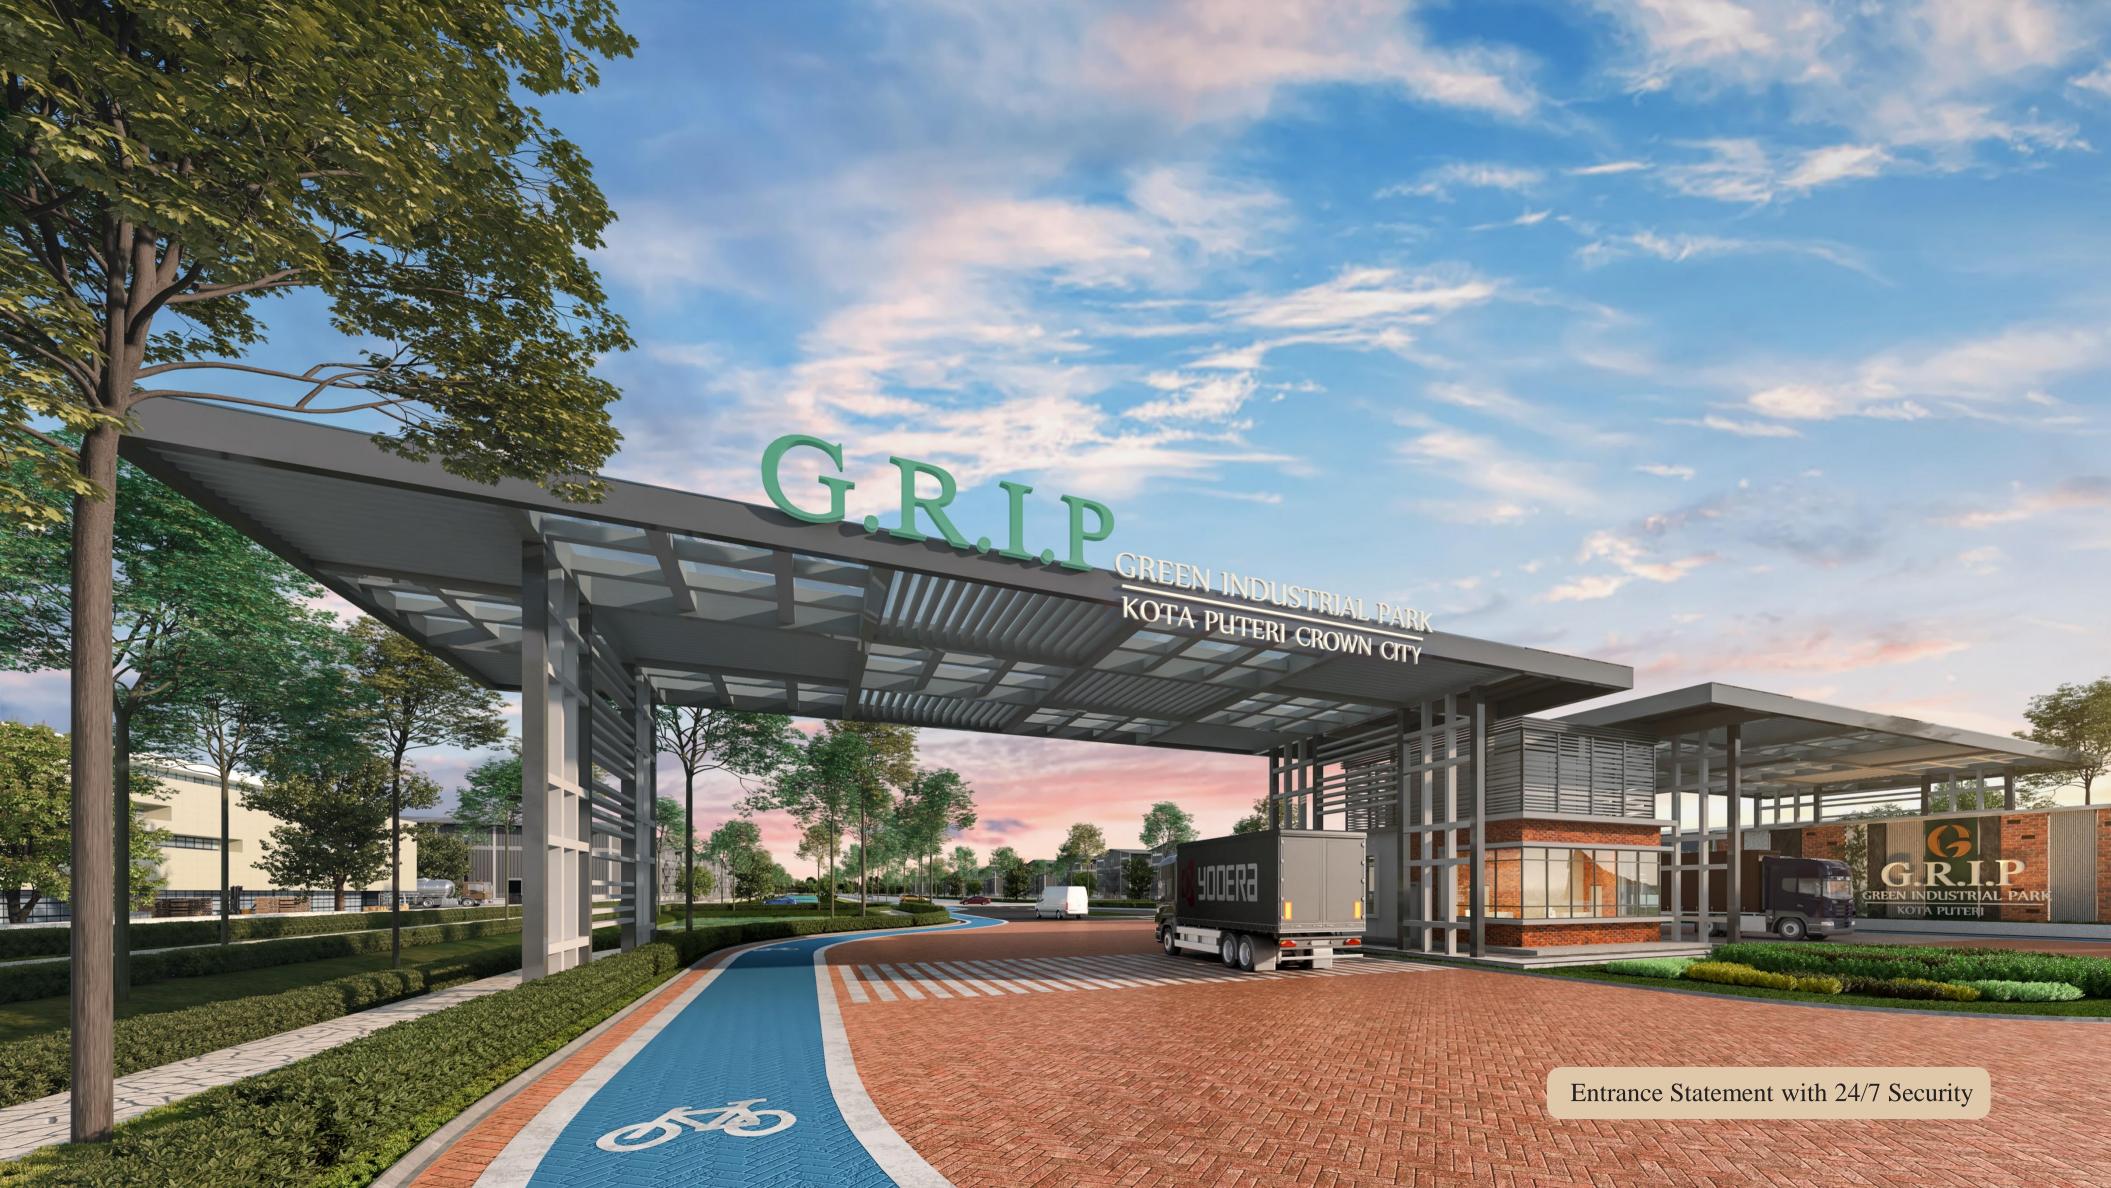

## A Greener Industrial Park

# Future Ready Industrial Park Infrastructure

| Road              | • 132' main access road & 66' internal road.                                                                                                                                                  |  |  |
|-------------------|-----------------------------------------------------------------------------------------------------------------------------------------------------------------------------------------------|--|--|
| Drainage          | Covered surface drainage & low flood risk area                                                                                                                                                |  |  |
| Detention Pond    | Dual use storm water storage & recreation                                                                                                                                                     |  |  |
| Water Supply      | <ul> <li>Water supply for light and medium industry with dedicated water tank</li> <li>Rainwater harvesting system (Semi-Detached Factory &amp; Clubhouse)</li> </ul>                         |  |  |
| Sewerage          | Centralised sewerage treatment system (STP)                                                                                                                                                   |  |  |
| Waste Management  | Solid waste management-by local authority                                                                                                                                                     |  |  |
| Scheduled Waste   | <ul> <li>Provided by park manager via special arrangement</li> </ul>                                                                                                                          |  |  |
| Power Supply      | <ul> <li>19.8MW/ 22.0MVA</li> <li>Option to purchase renewable energy (RE) from service provider i.e Worldwide Holdings/ SIC (subject to availability)</li> <li>3 PPU, 4 SSU, 3 PE</li> </ul> |  |  |
| Street Lightings  | <ul> <li>LED solar powered, smart lighting system</li> </ul>                                                                                                                                  |  |  |
| Telecommunication | <ul><li>Fiber optic, 4G &amp; 5G</li><li>WiFi at Clubhouse</li></ul>                                                                                                                          |  |  |
| Safety & Security | <ul> <li>24/7 main access control &amp; guard rounds</li> <li>CCTV monitoring &amp; Park Manager Emergency Respond Team</li> </ul>                                                            |  |  |
| Landscape         | • 27 acres of thematic green area                                                                                                                                                             |  |  |
| Commercial Centre | <ul> <li>Clubhouse with café, show gallery, co working space, meeting rooms &amp; 14 acres crown garden</li> <li>11 acres commercial plot &amp; petrol station</li> </ul>                     |  |  |
| Gas Supply        | Available GAS Malaysia take off supply from Jalan Kuala Selangor B54                                                                                                                          |  |  |